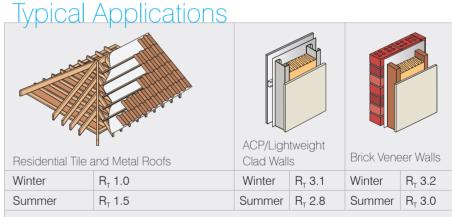

Typical Residential 22° Pitched Tile / Metal Roof with one layer of Trade Select FireSark™ CALCULATION REFERENCES: Tile Roof 299r38fs / Metal Roof 299r37fs. Typical Aluminium Composite Panel Wall ACP/Lightweight Cladding fixed to battens with one layer of Trade Select™ FireSark™ fixed to 90mm stud, R2.5 fibrous insulation & 10mm plasterboard CALCULATION REFERENCE: 299w40fs. Typical Brick Veneer Wall with one layer of Trade Select™ FireSark™ and R2.5 insulation CALCULATION REFERENCE: 299w39fs.