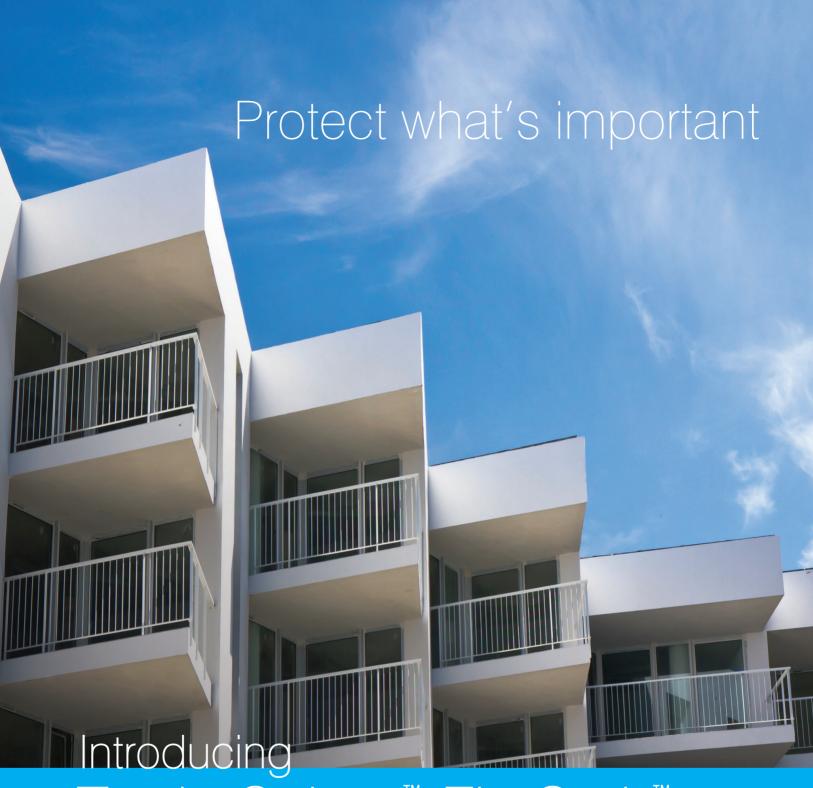

Trade Select™ FireSark™

Sarking insulation and wall wrap for passive fire protection in residential and commercial buildings.

THE SUPERIOR ALL-IN-ONE SARKING FOR NON-COMBUSTIBLE CONSTRUCTIONS.

### Trade Select™ FireSark™

The all-in-one sarking solution for roofs and walls for the most extreme Bushfire Attack Levels and Non-Combustible Constructions.

Trade Select™ FireSark™ is a reflective insulation, thermal, water, vapour and air control membrane that meets non-combustible requirements. Designed for use as a roof sarking and wall wrap in multi-level residential, commercial and office buildings in all regions of Australia.

Passive fire protection systems can save lives by offering adequate fire performance to assist occupants sufficient time to escape a building.

Trade Select™ FireSark™ is our best in class product, designed to complement passive fire protection systems offering a superior barrier to resist flame penetration and ember attack in the most extreme bushfire-prone areas.