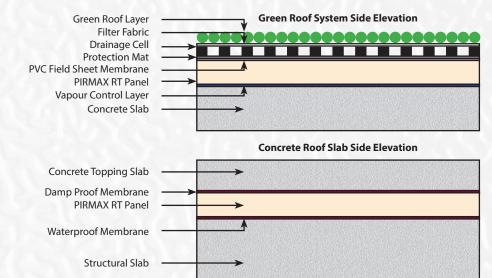

# PRODUCT BROCHURE

**PIRM** RT PANEL is a modified PIR (Polyisocyanurate) rigid thermal panel that can be used for rooftop green roofs and laminating applications. **PIRM** RT PANEL is a light weight closed cell PIR consisting of a foam inner core, thermoset between two layers of embossed aluminum foil facings to both sides of the board.